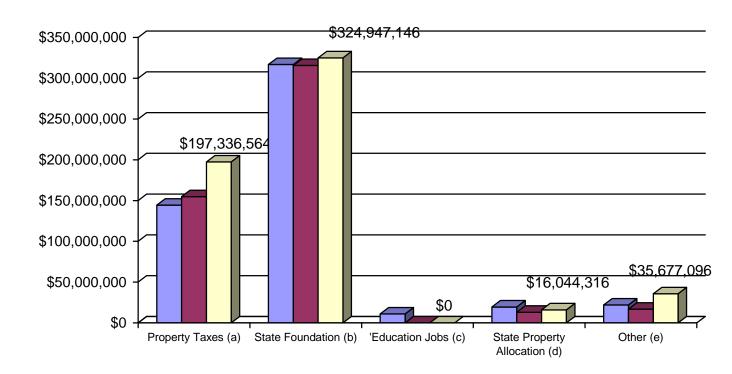

#### **REVENUE**

The Cleveland Municipal School District is forecasting \$703,168,115 in revenue within the General Funds in the 2013-2014 fiscal year as shown on figure 1. As of **March 31**, 2014 the District has received revenue in the amount of \$574,005,122. The District will need to collect another \$129,162,993 to reach its target.

Figure 1

#### FORECASTED REVENUES AND ACTUAL REVENUES

|                                      | Fiscal Year<br>2014<br>Forecast | Fiscal Year<br>2014<br>Actual |     | Over/<br>(Under) |
|--------------------------------------|---------------------------------|-------------------------------|-----|------------------|
| Revenues                             |                                 |                               |     |                  |
| Real Property Tax                    | \$199,907,447                   | \$197,268,182                 | (a) | (\$2,639,265)    |
| Personal Property Tax                | 57,169                          | 68,382                        | (a) | 11,213           |
| State Foundation                     | 428,373,060                     | 324,947,146                   | (b) | (103,425,914)    |
| Property Tax Homestead and Rollbacks | 18,165,000                      | 9,087,401                     | (c) | (9,077,599)      |
| CAT Tax                              | 13,913,830                      | 6,956,915                     | (c) | (6,956,915)      |
| Interest                             | 450,000                         | 478,385                       | (c) | 28,385           |
| Medicaid                             | 6,216,140                       | 7,180,375                     | (c) | 964,235          |
| CEAP                                 | 1,000,000                       | 0                             | (c) | (1,000,000)      |
| Advances-In                          | 9,690,000                       | 9,690,000                     | (c) | 0                |
| Casino Receipts                      | 1,951,084                       | 1,954,313                     | (c) | 3,229            |
| Other Revenues                       | 23,444,385                      | 16,374,023                    | (c) | (7,070,362)      |
| Total Revenues                       | \$703,168,115                   | \$574,005,122                 | _   | (\$129,162,993)  |
|                                      | ONTADOET                        |                               |     |                  |

- ON TARGET
  AT RISK
- (a) The District received \$174,589,722 in general real property taxes in FY13 and is forecasting \$199,907,447 in FY14. Through March 31, 2014 the District has received \$197,268,182 in general property taxes. The district will receive one more advance in May.
- (b) The District will receive state funding in FY14 based on HB 59.
- (c) These revenues have been received as anticipated.