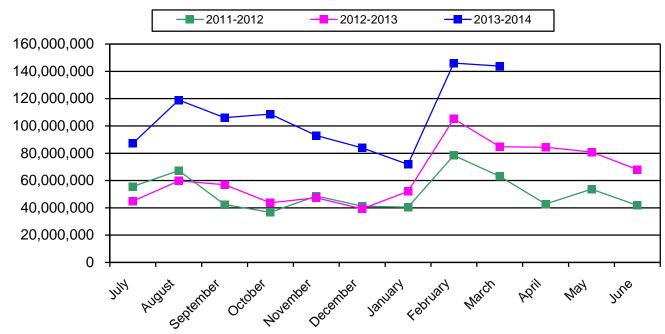

JULY 1, 2013-MARCH 31, 2014 FINANCIAL STATUS REPORT

Figure 2 compares revenue sources to the prior two years as of March 31. The three years of data will be beneficial for trend analysis performed throughout the year.

Figure 2

JULY 1, 2013-MARCH 31, 2014 FINANCIAL STATUS REPORT