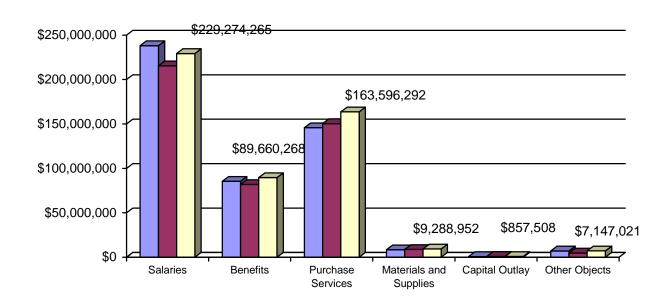

JULY 1, 2013-MARCH 31, 2014 FINANCIAL STATUS REPORT

Figure 4

Figure 5

### Cleveland Municipal School District - Expenditures by Category As of March 31 2011-2012 2012-2013 2012-2014

JULY 1, 2013-MARCH 31, 2014 FINANCIAL STATUS REPORT

As Figure 5 illustrates, salaries are slightly higher than last year for this time of year which is primarily due to the negotiated salary increases and the restoration of 193 teacher positions associated with the levy passage. We will continue to closely monitor this area the remainder of the fiscal year. Salaries averaged \$11.9 million in March which is slightly higher than the \$11.6 million average in February. Fringe benefits are slightly higher than last year for this time of year which is primarily due to having more employees. Health care costs are forecasted to increase 7.3% in FY 14 from FY 13.

The current year Purchased Services and Materials categories indicate a 73.47% encumbrance/expenditure level for March.

The Capital encumbrance/expenditure level, whose budget comprises only .38% of the total General Fund budget, indicates a 45.84% encumbrance/expenditure level for March. It should be noted that the vast majority of on-going construction projects are accounted for in other funds and therefore not reflected in the encumbrances/expenditures above.