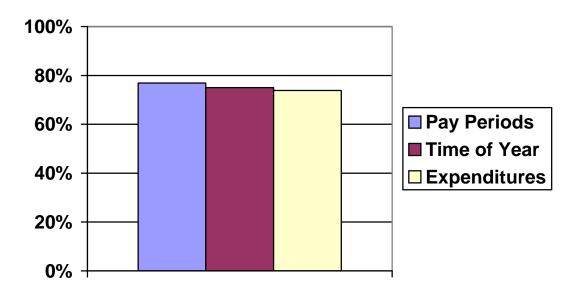

Through March 31, 2014 the District has expended \$499.8 million and has outstanding encumbrances of \$16.8 million. This total of \$516.6 million reflects 73.84% of the District's total appropriation (see Exhibit A). A statistical spending range for the District is based on two analyses: first, time elapsed is nine months or 75.00% of the fiscal year has passed. Secondly, twenty of twenty-six (20/26), or 76.92% of the total pay periods have passed. Figure 1 illustrates these points.

Figure 3

Overall, the District's encumbrance/expenditure level through March is below budget based on the above analysis. As an examination of the categories of expenditures is performed, cyclical variances are noted between categories which relate specifically to school opening activities. Figure 3 compares the various expenditure categories to the expected level and to the prior two years. The three years of data will be beneficial for trend analysis performed throughout the year.