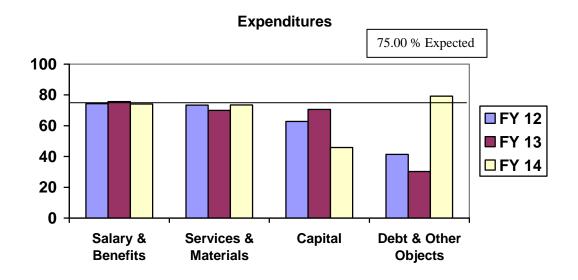

Figure 3

Overall, the District's encumbrance/expenditure level through March is below budget based on the above analysis. As an examination of the categories of expenditures is performed, cyclical variances are noted between categories which relate specifically to school opening activities. Figure 3 compares the various expenditure categories to the expected level and to the prior two years. The three years of data will be beneficial for trend analysis performed throughout the year.

The current year Purchased Services and Materials categories indicate a 73.47% encumbrance/expenditure level for March.

The Capital encumbrance/expenditure level, whose budget comprises only .38% of the total General Fund budget, indicates a 45.84% encumbrance/expenditure level for March. It should be noted that the vast majority of on-going construction projects are accounted for in other funds and therefore not reflected in the encumbrances/expenditures above.

Finally, the debt service and other objects category of encumbrance/expenditures, which mainly reflects the payment of principal and interest for the energy conservation notes and QZAB notes, treasurer and auditor fees, and the transfer of monies to other District funds (as required by State regulations), is as expected as of March 31, 2014. Debt payments occur in July and April while the transfer of monies to other District funds will occur in June.